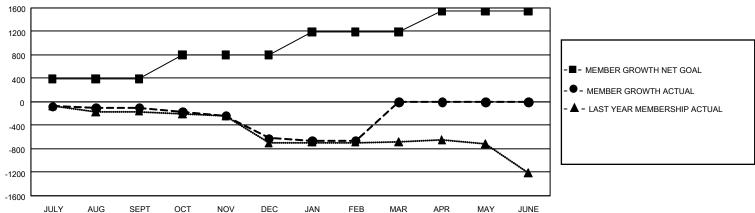

## GMT Constitutional Area 1, Group D

**GMT**: OPEN

REPORT DOES NOT INCLUDE CLUBS IN UNDISTRICTED AREAS.

| Clubs                        |                |             |               | Members                      |                         |                         |                                                    |  |
|------------------------------|----------------|-------------|---------------|------------------------------|-------------------------|-------------------------|----------------------------------------------------|--|
| RESULTS FOR 2019-2020        |                |             |               | RESULTS FOR 2019-2020        |                         |                         |                                                    |  |
| QUARTER                      | NEW CLUB GOAL  | NEW CLUBS   | DROPPED CLUBS | QUARTER MEM                  | BER GROWTH NET<br>GOAL  | MEMBER GROWTH<br>ACTUAL | DROPPED<br>MEMBERS ACTUAL<br>(including transfers) |  |
| JULY/AUG/SEPT<br>OCT/NOV/DEC | 15<br>24<br>27 | 1<br>0<br>1 | 7<br>11<br>4  | JULY/AUG/SEPT<br>OCT/NOV/DEC | 1,170<br>1,218<br>1,185 | 567<br>468<br>480       | 604<br>927<br>458                                  |  |
| JAN/FEB/MAR<br>APR/MAY/JUNE  | 39             | 0           | 0             | JAN/FEB/MAR<br>APR/MAY/JUNE  | 1,062                   | 0                       | 0                                                  |  |

## GOALS AND ACTUAL NEW CLUBS CUMULATIVE

| DROPPED CLUBS: 22  |       | 496 CLUBS OF 1,109 ADDED 1 OR | GENDER DISTRIBUTION             |                 |       |
|--------------------|-------|-------------------------------|---------------------------------|-----------------|-------|
|                    |       | MORE NEW MEMBERS              | MALE                            | 19,696 (69.96%) |       |
|                    |       | 1                             | FEMALE                          | 8,456 (30.04%)  |       |
| DROPPED MEMBERS    |       |                               |                                 | , ,             |       |
| DECEASED           | 356   | CLICK HERE FOR CUMULATIVE     | TOTAL FAMILY UNIT MEMBERS       |                 | 5,682 |
| CLUB CANCELLED 126 |       | MEMBERSHIP DATA               |                                 |                 |       |
| OTHER              | 1,507 |                               | FAMILY MEMBERS PAYING HALF DUES |                 | 2,915 |
| TOTAL              | 1,989 |                               |                                 |                 |       |