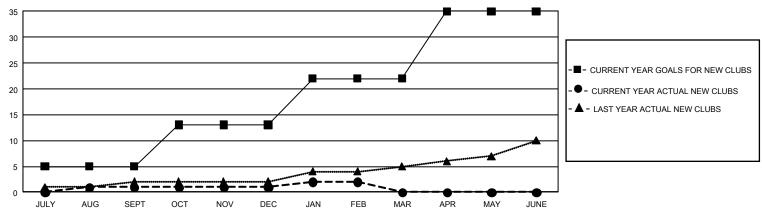

## GMT Constitutional Area 1, Group D

**GMT**: OPEN

REPORT DOES NOT INCLUDE CLUBS IN UNDISTRICTED AREAS.

| Clubs                        |                |             |               | Members                      |                         |                         |                                                    |  |
|------------------------------|----------------|-------------|---------------|------------------------------|-------------------------|-------------------------|----------------------------------------------------|--|
| RESULTS FOR 2019-2020        |                |             |               | RESULTS FOR 2019-2020        |                         |                         |                                                    |  |
| QUARTER                      | NEW CLUB GOAL  | NEW CLUBS   | DROPPED CLUBS | QUARTER MEM                  | BER GROWTH NET<br>GOAL  | MEMBER GROWTH<br>ACTUAL | DROPPED<br>MEMBERS ACTUAL<br>(including transfers) |  |
| JULY/AUG/SEPT<br>OCT/NOV/DEC | 15<br>24<br>27 | 1<br>0<br>1 | 7<br>11<br>4  | JULY/AUG/SEPT<br>OCT/NOV/DEC | 1,170<br>1,218<br>1,185 | 567<br>468<br>480       | 604<br>927<br>458                                  |  |
| JAN/FEB/MAR<br>APR/MAY/JUNE  | 39             | 0           | 0             | JAN/FEB/MAR<br>APR/MAY/JUNE  | 1,062                   | 0                       | 0                                                  |  |

## GOALS AND ACTUAL NEW CLUBS CUMULATIVE

| DROPPED CLUBS: 22  |       | 496 CLUBS OF 1,109 ADDED 1 OR | GENDER DISTRIBUTION             |                 |       |
|--------------------|-------|-------------------------------|---------------------------------|-----------------|-------|
|                    |       | MORE NEW MEMBERS              | MALE                            | 19,696 (69.96%) |       |
|                    |       | 1                             | FEMALE                          | 8,456 (30.04%)  |       |
| DROPPED MEMBERS    |       |                               |                                 | , ,             |       |
| DECEASED           | 356   | CLICK HERE FOR CUMULATIVE     | TOTAL FAMILY UNIT MEMBERS       |                 | 5,682 |
| CLUB CANCELLED 126 |       | MEMBERSHIP DATA               |                                 |                 |       |
| OTHER              | 1,507 |                               | FAMILY MEMBERS PAYING HALF DUES |                 | 2,915 |
| TOTAL              | 1,989 |                               |                                 |                 |       |